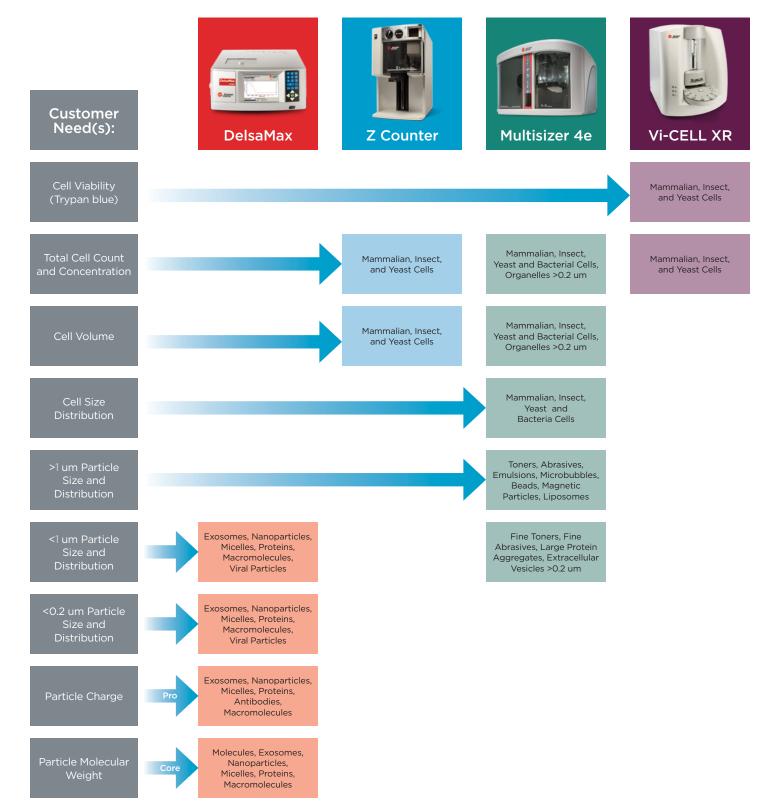

## Cell Counting and Particle Characterization Decision Tree – Research

| 000 «Д            | Иаэм» _ <sub>ул. Ма</sub> | Москва<br>ул. Магаданская, д. 7, к. 3 ∎ тел./факс: (495) 745-0508 ∎ sales@dia-m.ru |                    |                  | www.dia-m.ru |
|-------------------|---------------------------|------------------------------------------------------------------------------------|--------------------|------------------|--------------|
| <b>СПетербург</b> | Новосибирск               | <b>Воронеж</b>                                                                     | <b>Йошкар-Ола</b>  | Красноярск       |              |
| +7 (812) 372-6040 | +7(383) 328-0048          | +7 (473) 232-4412                                                                  | +7 (927) 880-3676  | +7(923) 303-0152 |              |
| spb@dia-m.ru      | nsk@dia-m.ru              | vrn@dia-m.ru                                                                       | nba@dia-m.ru       | krsk@dia-m.ru    |              |
| <b>Казань</b>     | Ростов-на-Дону            | Екатеринбург                                                                       | Кемерово           | <b>Армения</b>   |              |
| +7(843) 210-2080  | +7 (863) 303-5500         | +7 (912) 658-7606                                                                  | +7 (923) 158-6753  | +7 (094) 01-0173 |              |
| kazan@dia-m.ru    | rnd@dia-m.ru              | ekb@dia-m.ru                                                                       | kemerovo@dia-m.ruu | armenia@dia-m.ru |              |