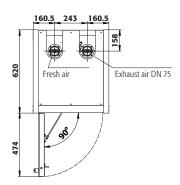

| Weight / Load                        |           |
|--------------------------------------|-----------|
| Neight without interior equipment    | 146 kg    |
| istributed load                      | 816 kg/m² |
| laximum load                         | 600 kg    |
| entilation                           |           |
| traction air                         | 75 DN     |
| inimum exhaust air quantity 10 times | 4 m³/h    |
| ressure drop inside the cabinet      | 10 Pa     |

## **Function / construction:**

- Robust construction and longevity: triple hinged door, cabinet body made of melamine resin and flame retardant special plates, safety elements assembled outside the storage compartment for increased protection against corrosion, doors with metal front as well as scratch-and impact-resistant surface, easy to clean
- Easy handling with comfort: door stops in any position, self-closing in the event of fire
- **No unauthorised use:** door lockable with profile cylinder (integration in an existing locking system possible)
- Easy transport: integrated transport base with removable, optional base cover or adjusting aids with base cover
- **Ventilation:** integrated air ducts ready for connection (DN 75) to a technical exhaust system

Front view Side view

Top view