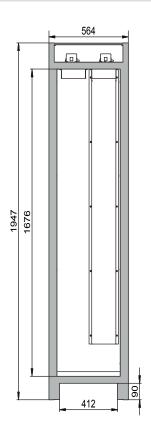

## Model Q30.195.056

| Dimensions                                                                              |         |
|-----------------------------------------------------------------------------------------|---------|
| Width (external)                                                                        | 564 mm  |
| Depth (external)                                                                        | 620 mm  |
| Height (external)                                                                       | 1947 mm |
| Width (internal)                                                                        | 450 mm  |
| Depth (internal)                                                                        | 519 mm  |
| Height (internal)                                                                       | 1626 mm |
| The available internal dimensions can vary depending on the interior equipment package. |         |

| General Information         |          |  |
|-----------------------------|----------|--|
| Number of doors             | 1        |  |
| Door opening angle          | 90.00°   |  |
| Depth with open doors       | 1094 mm  |  |
| Interiour grid dimension    | 32 mm    |  |
| Entry width transport base  | 412 mm   |  |
| Entry height transport base | 90 mm    |  |
| Customs tariff number       | 94032080 |  |

Front view Side view

Top view