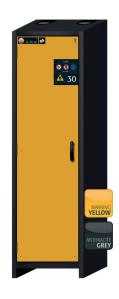

Safety storage cabinet Q-CLASSIC-30 Model Q30.195.056, body colour anthracite grey, with wing door in warning yellow (RAL 1004)

Safe and approved storage of flammable hazardous substances in working areas

| Colouring / Surface finish   |                 |
|------------------------------|-----------------|
| Body colour                  | anthracite grey |
| Body surface finish          | textured        |
| Door / Drawer colour code    | RAL 1004        |
| Door / Drawer colour         | Warning yellow  |
| Door / Drawer surface finish | textured        |
|                              |                 |
| <b>General Information</b>   |                 |

| General Information         |          |  |
|-----------------------------|----------|--|
| Number of doors             | 1        |  |
| Door opening angle          | 90.00°   |  |
| Depth with open doors       | 1094 mm  |  |
| Interiour grid dimension    | 32 mm    |  |
| Entry width transport base  | 412 mm   |  |
| Entry height transport base | 90 mm    |  |
| Customs tariff number       | 94032080 |  |