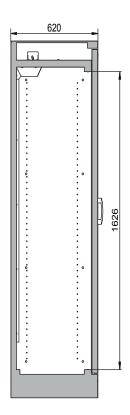

## Model Q30.195.056

| Dimensions                                                                              |         |
|-----------------------------------------------------------------------------------------|---------|
| Width (external)                                                                        | 564 mm  |
| Depth (external)                                                                        | 620 mm  |
| Height (external)                                                                       | 1947 mm |
| Width (internal)                                                                        | 450 mm  |
| Depth (internal)                                                                        | 519 mm  |
| Height (internal)                                                                       | 1626 mm |
| The available internal dimensions can vary depending on the interior equipment package. |         |

Front view Side view

Top view