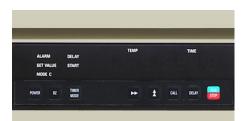

## Various Operating Patterns

An accurate microprocessor timer control allows experiments of up to 99 hours and 59 minutes. Delayed start times can be set as desired. Various operating patterns can be set using the display panel.

## User-Friendly Design

A LED control panel with touch keyboard displays temperature and time, and allows easy setting of parameters. A stainless steel interior makes the cabinet durable and easy to maintain and clean.

## **Microprocessor timer function**

An accurate microprocessor timer control allows experiments of up to 99 hours and 59 minutes. Delayed start times can be set as desired. When an experiment is complete, a buzzer will sound and samples will be stored at a set temperature until removed. Various operating patterns can be set using the display panel.