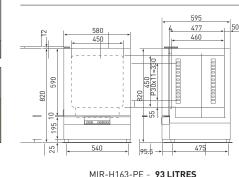

## **Timer set patterns**

Automatic stop function Heater will turn off after a set operation is over.

Notice only function Continues operating after a set operation is complete.

| Model Number                                  |        | MIR-H163-PE                      | MIR-H263-PE            |
|-----------------------------------------------|--------|----------------------------------|------------------------|
| External Dimensions (W x D x H) <sup>1)</sup> | mm     | 580 x 595 x 820                  | 730 x 645 x 870        |
| Internal Dimensions (W x D x H)               | mm     | 450 x 460 x 450                  | 600 x 510 x 500        |
| Volume                                        | liters | 93                               | 153                    |
| Net Weight                                    | kg     | 50                               | 67                     |
| Performance                                   |        |                                  |                        |
| Temperature Control Range & Fluctuation       | °C     | Ambient temp +5 - +80            |                        |
| Fluctuation                                   | °C     | ±0.2 (<60 - ±0.5 (60 - 80)       |                        |
| Temperature Uniformity <sup>2)</sup>          | °C     | ±1                               |                        |
| Control                                       |        |                                  |                        |
| Temperature Sensor                            |        | Thermistor                       |                        |
| Display                                       |        | LED                              |                        |
| Construction                                  |        |                                  |                        |
| Exterior Material                             |        | Painted Steel                    |                        |
| Interior Material                             |        | SS SUS-304                       |                        |
| Insulation material                           |        | Glass fibre                      |                        |
| Outer Door                                    | qty    | 1                                |                        |
| Inner Door                                    | qty    | 1                                |                        |
| Shelves                                       | qty    | 2                                | 3                      |
| Max. Load per Shelf                           | kg     | 15                               | 15                     |
| Max. total load                               | kg     | 30                               | 30                     |
|                                               | (F     | R = Remote Alarm, V = Visual Ala | arm, B = Buzzer Alarm) |
| Out of temperature setting                    |        | V-B                              |                        |
| High Temperature                              |        | V-B                              |                        |
| Electrical and Noise Level                    |        |                                  |                        |
| Power Supply                                  | V      | 230                              |                        |
| Frequency                                     | Hz     | 50                               |                        |

MIR-H263-PE - 153 LITRES