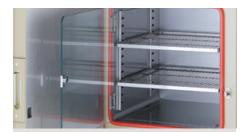

## User-Friendly Design

A LED control panel with touch keyboard displays temperature and time, and allows easy setting of parameters. A stainless steel interior makes the cabinet durable and easy to maintain and clean.

## **Timer set patterns**

Automatic stop function Heater will turn off after a set operation is over.

Notice only function Continues operating after a set operation is complete.

| Model Number                                  |        | MIR-H163-PE                      | MIR-H263-PE            |
|-----------------------------------------------|--------|----------------------------------|------------------------|
| External Dimensions (W x D x H) <sup>1)</sup> | mm     | 580 x 595 x 820                  | 730 x 645 x 870        |
| Internal Dimensions (W x D x H)               | mm     | 450 x 460 x 450                  | 600 x 510 x 500        |
| Volume                                        | liters | 93                               | 153                    |
| Net Weight                                    | kg     | 50                               | 67                     |
| Performance                                   |        |                                  |                        |
| Temperature Control Range & Fluctuation       | °C     | Ambient temp +5 - +80            |                        |
| Fluctuation                                   | °C     | ±0.2 (<60 - ±0.5 (60 - 80)       |                        |
| Temperature Uniformity <sup>2)</sup>          | °C     | ±1                               |                        |
| Control                                       |        |                                  |                        |
| Temperature Sensor                            |        | Thermistor                       |                        |
| Display                                       |        | LED                              |                        |
| Construction                                  |        |                                  |                        |
| Exterior Material                             |        | Painted Steel                    |                        |
| Interior Material                             |        | SS SUS-304                       |                        |
| Insulation material                           |        | Glass fibre                      |                        |
| Outer Door                                    | qty    | 1                                |                        |
| Inner Door                                    | qty    | 1                                |                        |
| Shelves                                       | qty    | 2                                | 3                      |
| Max. Load per Shelf                           | kg     | 15                               | 15                     |
| Max. total load                               | kg     | 30                               | 30                     |
|                                               | (F     | R = Remote Alarm, V = Visual Ala | arm, B = Buzzer Alarm) |
| Out of temperature setting                    |        | V-B                              |                        |
| High Temperature                              |        | V-B                              |                        |
| Electrical and Noise Level                    |        |                                  |                        |
| Power Supply                                  | V      | 230                              |                        |
| Frequency                                     | Hz     | 50                               |                        |