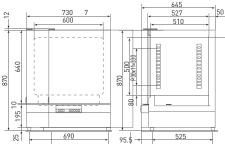

## **Timer set patterns**

Automatic stop function Heater will turn off after a set operation is over.

Notice only function Continues operating after a set operation is complete.

| Model Number                                  |        | MIR-H163-PE                      | MIR-H263-PE            |
|-----------------------------------------------|--------|----------------------------------|------------------------|
| External Dimensions (W x D x H) <sup>1)</sup> | mm     | 580 x 595 x 820                  | 730 x 645 x 870        |
| Internal Dimensions (W x D x H)               | mm     | 450 x 460 x 450                  | 600 x 510 x 500        |
| Volume                                        | liters | 93                               | 153                    |
| Net Weight                                    | kg     | 50                               | 67                     |
| Performance                                   |        |                                  |                        |
| Temperature Control Range & Fluctuation       | °C     | Ambient temp +5 - +80            |                        |
| Fluctuation                                   | °C     | ±0.2 (<60 - ±0.5 (60 - 80)       |                        |
| Temperature Uniformity <sup>2)</sup>          | °C     | ±1                               |                        |
| Control                                       |        |                                  |                        |
| Temperature Sensor                            |        | Thermistor                       |                        |
| Display                                       |        | LED                              |                        |
| Construction                                  |        |                                  |                        |
| Exterior Material                             |        | Painted Steel                    |                        |
| Interior Material                             |        | SS SUS-304                       |                        |
| Insulation material                           |        | Glass fibre                      |                        |
| Outer Door                                    | qty    | 1                                |                        |
| Inner Door                                    | qty    | 1                                |                        |
| Shelves                                       | qty    | 2                                | 3                      |
| Max. Load per Shelf                           | kg     | 15                               | 15                     |
| Max. total load                               | kg     | 30                               | 30                     |
|                                               | (F     | R = Remote Alarm, V = Visual Ala | arm, B = Buzzer Alarm) |
| Out of temperature setting                    |        | V-B                              |                        |
| High Temperature                              |        | V-B                              |                        |
| Electrical and Noise Level                    |        |                                  |                        |
| Power Supply                                  | V      | 230                              |                        |
| Frequency                                     | Hz     | 50                               |                        |