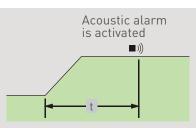

## **Microprocessor timer function**

An accurate microprocessor timer control allows experiments of up to 99 hours and 59 minutes. Delayed start times can be set as desired. When an experiment is complete, a buzzer will sound and samples will be stored at a set temperature until removed. Various operating patterns can be set using the display panel.

## **Timer set patterns**

Automatic stop function Heater will turn off after a set operation is over.

Notice only function Continues operating after a set operation is complete.

| Model Number                                  |        | MIR-H163-PE                      | MIR-H263-PE            |
|-----------------------------------------------|--------|----------------------------------|------------------------|
| External Dimensions (W x D x H) <sup>1)</sup> | mm     | 580 x 595 x 820                  | 730 x 645 x 870        |
| Internal Dimensions (W x D x H)               | mm     | 450 x 460 x 450                  | 600 x 510 x 500        |
| Volume                                        | liters | 93                               | 153                    |
| Net Weight                                    | kg     | 50                               | 67                     |
| Performance                                   |        |                                  |                        |
| Temperature Control Range & Fluctuation       | °C     | Ambient temp +5 - +80            |                        |
| Fluctuation                                   | °C     | ±0.2 (<60 - ±0.5 (60 - 80)       |                        |
| Temperature Uniformity <sup>2)</sup>          | °C     | ±1                               |                        |
| Control                                       |        |                                  |                        |
| Temperature Sensor                            |        | Thermistor                       |                        |
| Display                                       |        | LED                              |                        |
| Construction                                  |        |                                  |                        |
| Exterior Material                             |        | Painted Steel                    |                        |
| Interior Material                             |        | SS SUS-304                       |                        |
| Insulation material                           |        | Glass fibre                      |                        |
| Outer Door                                    | qty    | 1                                |                        |
| Inner Door                                    | qty    | 1                                |                        |
| Shelves                                       | qty    | 2                                | 3                      |
| Max. Load per Shelf                           | kg     | 15                               | 15                     |
| Max. total load                               | kg     | 30                               | 30                     |
|                                               | (F     | R = Remote Alarm, V = Visual Ala | arm, B = Buzzer Alarm) |
| Out of temperature setting                    |        | V-B                              |                        |
| High Temperature                              |        | V-B                              |                        |
| Electrical and Noise Level                    |        |                                  |                        |
| Power Supply                                  | V      | 230                              |                        |
| Frequency                                     | Hz     | 50                               |                        |