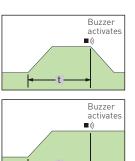

## **Timer set patterns**

Automatic stop function Heater will turn off after a set operation is over.

Notice only function Continues operating after a set operation is complete.

| Model Number                                  |        | MIR-H163-PE                      | MIR-H263-PE            |
|-----------------------------------------------|--------|----------------------------------|------------------------|
| External Dimensions (W x D x H) <sup>1)</sup> | mm     | 580 x 595 x 820                  | 730 x 645 x 870        |
| Internal Dimensions (W x D x H)               | mm     | 450 x 460 x 450                  | 600 x 510 x 500        |
| Volume                                        | liters | 93                               | 153                    |
| Net Weight                                    | kg     | 50                               | 67                     |
| Performance                                   |        |                                  |                        |
| Temperature Control Range & Fluctuation       | °C     | Ambient temp +5 - +80            |                        |
| Fluctuation                                   | °C     | ±0.2 (<60 - ±0.5 (60 - 80)       |                        |
| Temperature Uniformity <sup>2)</sup>          | °C     | ±1                               |                        |
| Control                                       |        |                                  |                        |
| Temperature Sensor                            |        | Thermistor                       |                        |
| Display                                       |        | LED                              |                        |
| Construction                                  |        |                                  |                        |
| Exterior Material                             |        | Painted Steel                    |                        |
| Interior Material                             |        | SS SUS-304                       |                        |
| Insulation material                           |        | Glass fibre                      |                        |
| Outer Door                                    | qty    | 1                                |                        |
| Inner Door                                    | qty    | 1                                |                        |
| Shelves                                       | qty    | 2                                | 3                      |
| Max. Load per Shelf                           | kg     | 15                               | 15                     |
| Max. total load                               | kg     | 30                               | 30                     |
|                                               | (F     | R = Remote Alarm, V = Visual Ala | arm, B = Buzzer Alarm) |
| Out of temperature setting                    |        | V-B                              |                        |
| High Temperature                              |        | V-B                              |                        |
| Electrical and Noise Level                    |        |                                  |                        |
| Power Supply                                  | V      | 230                              |                        |
| Frequency                                     | Hz     | 50                               |                        |