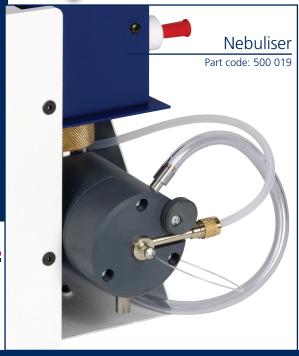

Part code: 500 701

Note: This product will only operate with the correct type of compressor and gas regulator as specified.

\* Voltage variants available see page 94

Москва Москва

ул. Магаданская, д. 7, к. 3 ■ тел./факс: (495) 745-0508 ■ sales@dia-m.ru