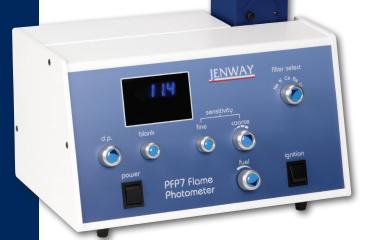

## Industrial Flame Photometer

The PFP7 is a low temperature, single channel flame photometer that is designed for the routine determination of sodium, potassium, calcium, barium and lithium concentrations. The flame failure safety system makes these products ideal for use in industrial and educational environments. The use of fine and coarse sensitivity controls allows for accurate measurements each and every time.

**Key Features** 

- Designed for industrial analysis
- Supplied with Na, K, Li, Ba and Ca filters

**ДИА•М** 

- Low temperature, single channel
- Flame failure safety system
- Operates with propane, butane, natural gas or LPG