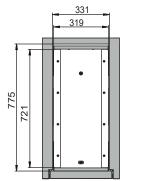

# Model V90.196.045.VDAC:0013

| Dimensions                                                                                                                                                                                                                                                                                                                                                                                                                                                                                                                  |                                                                                                                                                                        |
|-----------------------------------------------------------------------------------------------------------------------------------------------------------------------------------------------------------------------------------------------------------------------------------------------------------------------------------------------------------------------------------------------------------------------------------------------------------------------------------------------------------------------------|------------------------------------------------------------------------------------------------------------------------------------------------------------------------|
| Width (external)                                                                                                                                                                                                                                                                                                                                                                                                                                                                                                            | 449 mm                                                                                                                                                                 |
| Depth (external)                                                                                                                                                                                                                                                                                                                                                                                                                                                                                                            | 860 mm                                                                                                                                                                 |
| Height (external)                                                                                                                                                                                                                                                                                                                                                                                                                                                                                                           | 1966 mm                                                                                                                                                                |
| Width (internal)                                                                                                                                                                                                                                                                                                                                                                                                                                                                                                            | 331 mm                                                                                                                                                                 |
| Depth (internal)                                                                                                                                                                                                                                                                                                                                                                                                                                                                                                            | 775 mm                                                                                                                                                                 |
| Height (internal)                                                                                                                                                                                                                                                                                                                                                                                                                                                                                                           | 1750 mm                                                                                                                                                                |
| The available internal dimensions can vary depending on the interior equi                                                                                                                                                                                                                                                                                                                                                                                                                                                   | pment package.                                                                                                                                                         |
|                                                                                                                                                                                                                                                                                                                                                                                                                                                                                                                             |                                                                                                                                                                        |
| Weight / Load                                                                                                                                                                                                                                                                                                                                                                                                                                                                                                               |                                                                                                                                                                        |
| Weight without interior equipment                                                                                                                                                                                                                                                                                                                                                                                                                                                                                           | 344 kg                                                                                                                                                                 |
| Distributed load                                                                                                                                                                                                                                                                                                                                                                                                                                                                                                            | 580 kg/m²                                                                                                                                                              |
| Maximum load                                                                                                                                                                                                                                                                                                                                                                                                                                                                                                                | 140 kg                                                                                                                                                                 |
|                                                                                                                                                                                                                                                                                                                                                                                                                                                                                                                             |                                                                                                                                                                        |
| Ventilation                                                                                                                                                                                                                                                                                                                                                                                                                                                                                                                 |                                                                                                                                                                        |
| Extraction air                                                                                                                                                                                                                                                                                                                                                                                                                                                                                                              | 75 DN                                                                                                                                                                  |
| Minimum exhaust air quantity 10 times                                                                                                                                                                                                                                                                                                                                                                                                                                                                                       | 5 m³/h                                                                                                                                                                 |
| Differential pressure (10 times air change)                                                                                                                                                                                                                                                                                                                                                                                                                                                                                 | 5 Pa                                                                                                                                                                   |
|                                                                                                                                                                                                                                                                                                                                                                                                                                                                                                                             |                                                                                                                                                                        |
| Electrical component                                                                                                                                                                                                                                                                                                                                                                                                                                                                                                        |                                                                                                                                                                        |
| Connection cable                                                                                                                                                                                                                                                                                                                                                                                                                                                                                                            | 5 m                                                                                                                                                                    |
|                                                                                                                                                                                                                                                                                                                                                                                                                                                                                                                             |                                                                                                                                                                        |
| Positioning of connection cable                                                                                                                                                                                                                                                                                                                                                                                                                                                                                             | Ceiling of the cabinet                                                                                                                                                 |
| Positioning of connection cable<br>Frequency                                                                                                                                                                                                                                                                                                                                                                                                                                                                                | Ceiling of the cabinet<br>50/60 Hz                                                                                                                                     |
|                                                                                                                                                                                                                                                                                                                                                                                                                                                                                                                             |                                                                                                                                                                        |
| Frequency                                                                                                                                                                                                                                                                                                                                                                                                                                                                                                                   | 50/60 Hz                                                                                                                                                               |
| Frequency<br>Power consumption in operation                                                                                                                                                                                                                                                                                                                                                                                                                                                                                 | 50/60 Hz<br>50 W                                                                                                                                                       |
| Frequency<br>Power consumption in operation<br>Power consumption in standby mode                                                                                                                                                                                                                                                                                                                                                                                                                                            | 50/60 Hz<br>50 W<br>0,5 W                                                                                                                                              |
| Frequency<br>Power consumption in operation<br>Power consumption in standby mode<br>Maximum current consumption                                                                                                                                                                                                                                                                                                                                                                                                             | 50/60 Hz<br>50 W<br>0,5 W<br>0.5 A                                                                                                                                     |
| Frequency<br>Power consumption in operation<br>Power consumption in standby mode<br>Maximum current consumption                                                                                                                                                                                                                                                                                                                                                                                                             | 50/60 Hz<br>50 W<br>0,5 W<br>0.5 A                                                                                                                                     |
| Frequency<br>Power consumption in operation<br>Power consumption in standby mode<br>Maximum current consumption<br>Nominal voltage                                                                                                                                                                                                                                                                                                                                                                                          | 50/60 Hz<br>50 W<br>0,5 W<br>0.5 A                                                                                                                                     |
| Frequency Power consumption in operation Power consumption in standby mode Maximum current consumption Nominal voltage Colouring / Surface finish                                                                                                                                                                                                                                                                                                                                                                           | 50/60 Hz<br>50 W<br>0,5 W<br>0.5 A<br>85-265 V                                                                                                                         |
| Frequency Power consumption in operation Power consumption in standby mode Maximum current consumption Nominal voltage Colouring / Surface finish Body colour code                                                                                                                                                                                                                                                                                                                                                          | 50/60 Hz<br>50 W<br>0,5 W<br>0.5 A<br>85-265 V<br>RAL 7016                                                                                                             |
| Frequency Power consumption in operation Power consumption in standby mode Maximum current consumption Nominal voltage Colouring / Surface finish Body colour code Body colour                                                                                                                                                                                                                                                                                                                                              | 50/60 Hz<br>50 W<br>0,5 W<br>0.5 A<br>85-265 V<br>RAL 7016<br>anthracite grey                                                                                          |
| Frequency Power consumption in operation Power consumption in standby mode Maximum current consumption Nominal voltage Colouring / Surface finish Body colour code Body colour Body surface finish                                                                                                                                                                                                                                                                                                                          | 50/60 Hz<br>50 W<br>0,5 W<br>0.5 A<br>85-265 V<br>RAL 7016<br>anthracite grey<br>textured                                                                              |
| Frequency Power consumption in operation Power consumption in standby mode Maximum current consumption Nominal voltage Colouring / Surface finish Body colour code Body colour Body surface finish Door / Drawer colour code                                                                                                                                                                                                                                                                                                | 50/60 Hz<br>50 W<br>0,5 W<br>0.5 A<br>85-265 V<br>RAL 7016<br>anthracite grey<br>textured<br>RAL 1004                                                                  |
| Frequency Power consumption in operation Power consumption in standby mode Maximum current consumption Nominal voltage Colouring / Surface finish Body colour code Body colour Body surface finish Door / Drawer colour code Door / Drawer colour                                                                                                                                                                                                                                                                           | 50/60 Hz<br>50 W<br>0,5 W<br>0.5 A<br>85-265 V<br>RAL 7016<br>anthracite grey<br>textured<br>RAL 1004<br>Warning yellow                                                |
| Frequency Power consumption in operation Power consumption in standby mode Maximum current consumption Nominal voltage Colouring / Surface finish Body colour code Body colour Body surface finish Door / Drawer colour code Door / Drawer colour                                                                                                                                                                                                                                                                           | 50/60 Hz<br>50 W<br>0,5 W<br>0.5 A<br>85-265 V<br>RAL 7016<br>anthracite grey<br>textured<br>RAL 1004<br>Warning yellow                                                |
| Frequency Power consumption in operation Power consumption in standby mode Maximum current consumption Nominal voltage Colouring / Surface finish Body colour code Body colour Body surface finish Door / Drawer colour code Door / Drawer surface finish                                                                                                                                                                                                                                                                   | 50/60 Hz<br>50 W<br>0,5 W<br>0.5 A<br>85-265 V<br>RAL 7016<br>anthracite grey<br>textured<br>RAL 1004<br>Warning yellow                                                |
| Frequency         Power consumption in operation         Power consumption in standby mode         Maximum current consumption         Nominal voltage         Colouring / Surface finish         Body colour code         Body colour         Body colour         Body surface finish         Door / Drawer colour code         Door / Drawer colour         Door / Drawer surface finish                                                                                                                                  | 50/60 Hz<br>50 W<br>0,5 W<br>0.5 A<br>85-265 V<br>RAL 7016<br>anthracite grey<br>textured<br>RAL 1004<br>Warning yellow<br>textured                                    |
| Frequency         Power consumption in operation         Power consumption in standby mode         Maximum current consumption         Nominal voltage         Colouring / Surface finish         Body colour code         Body colour         Body colour         Body surface finish         Door / Drawer colour code         Door / Drawer colour         Door / Drawer surface finish         General Information         Storage capacity of 400 ml aerosol cans                                                      | 50/60 Hz<br>50 W<br>0,5 W<br>0.5 A<br>85-265 V<br>RAL 7016<br>anthracite grey<br>textured<br>RAL 1004<br>Warning yellow<br>textured<br>46 piece                        |
| Frequency         Power consumption in operation         Power consumption in standby mode         Maximum current consumption         Nominal voltage         Colouring / Surface finish         Body colour code         Body colour         Body colour         Body colour         Door / Drawer colour code         Door / Drawer colour         Door / Drawer surface finish         General Information         Storage capacity of 400 ml aerosol cans         Storage capacity of 1 litre laboratory glass bottles | 50/60 Hz<br>50 W<br>0,5 W<br>0.5 A<br>85-265 V<br>RAL 7016<br>anthracite grey<br>textured<br>RAL 1004<br>Warning yellow<br>textured<br>46 piece<br>21 piece            |
| Frequency Power consumption in operation Power consumption in standby mode Maximum current consumption Nominal voltage Colouring / Surface finish Body colour code Body colour Body surface finish Door / Drawer colour code Door / Drawer colour code Door / Drawer colour Colour Colour Door / Drawer surface finish General Information Storage capacity of 400 ml aerosol cans Storage capacity of 1 litre laboratory glass bottles                                                                                     | 50/60 Hz<br>50 W<br>0,5 W<br>0.5 A<br>85-265 V<br>RAL 7016<br>anthracite grey<br>textured<br>RAL 1004<br>Warning yellow<br>textured<br>46 piece<br>21 piece<br>8 piece |