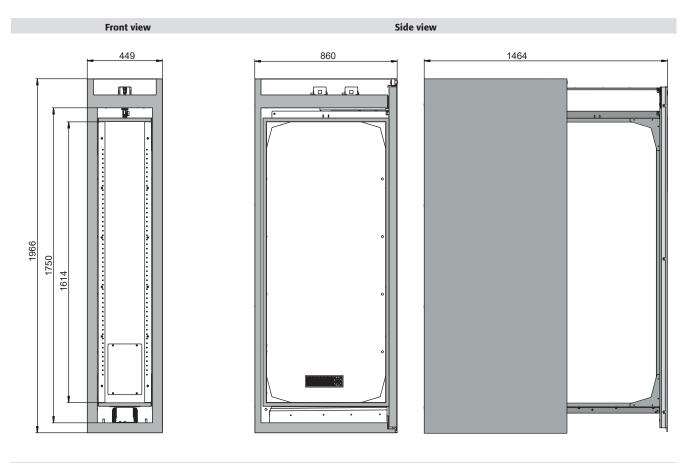

# Model V90.196.045.VDAC:0013

| Dimensions                                                                                                                                                                                                                                                                                                                                                                                                                                                                                                                  |                                                                                                                                                                        |
|-----------------------------------------------------------------------------------------------------------------------------------------------------------------------------------------------------------------------------------------------------------------------------------------------------------------------------------------------------------------------------------------------------------------------------------------------------------------------------------------------------------------------------|------------------------------------------------------------------------------------------------------------------------------------------------------------------------|
| Width (external)                                                                                                                                                                                                                                                                                                                                                                                                                                                                                                            | 449 mm                                                                                                                                                                 |
| Depth (external)                                                                                                                                                                                                                                                                                                                                                                                                                                                                                                            | 860 mm                                                                                                                                                                 |
| Height (external)                                                                                                                                                                                                                                                                                                                                                                                                                                                                                                           | 1966 mm                                                                                                                                                                |
| Width (internal)                                                                                                                                                                                                                                                                                                                                                                                                                                                                                                            | 331 mm                                                                                                                                                                 |
| Depth (internal)                                                                                                                                                                                                                                                                                                                                                                                                                                                                                                            | 775 mm                                                                                                                                                                 |
| Height (internal)                                                                                                                                                                                                                                                                                                                                                                                                                                                                                                           | 1750 mm                                                                                                                                                                |
| The available internal dimensions can vary depending on the interior equi                                                                                                                                                                                                                                                                                                                                                                                                                                                   | pment package.                                                                                                                                                         |
|                                                                                                                                                                                                                                                                                                                                                                                                                                                                                                                             |                                                                                                                                                                        |
| Weight / Load                                                                                                                                                                                                                                                                                                                                                                                                                                                                                                               |                                                                                                                                                                        |
| Weight without interior equipment                                                                                                                                                                                                                                                                                                                                                                                                                                                                                           | 344 kg                                                                                                                                                                 |
| Distributed load                                                                                                                                                                                                                                                                                                                                                                                                                                                                                                            | 580 kg/m²                                                                                                                                                              |
| Maximum load                                                                                                                                                                                                                                                                                                                                                                                                                                                                                                                | 140 kg                                                                                                                                                                 |
|                                                                                                                                                                                                                                                                                                                                                                                                                                                                                                                             |                                                                                                                                                                        |
| Ventilation                                                                                                                                                                                                                                                                                                                                                                                                                                                                                                                 |                                                                                                                                                                        |
| Extraction air                                                                                                                                                                                                                                                                                                                                                                                                                                                                                                              | 75 DN                                                                                                                                                                  |
| Minimum exhaust air quantity 10 times                                                                                                                                                                                                                                                                                                                                                                                                                                                                                       | 5 m³/h                                                                                                                                                                 |
| Differential pressure (10 times air change)                                                                                                                                                                                                                                                                                                                                                                                                                                                                                 | 5 Pa                                                                                                                                                                   |
|                                                                                                                                                                                                                                                                                                                                                                                                                                                                                                                             |                                                                                                                                                                        |
| Electrical component                                                                                                                                                                                                                                                                                                                                                                                                                                                                                                        |                                                                                                                                                                        |
| Connection cable                                                                                                                                                                                                                                                                                                                                                                                                                                                                                                            | 5 m                                                                                                                                                                    |
|                                                                                                                                                                                                                                                                                                                                                                                                                                                                                                                             |                                                                                                                                                                        |
| Positioning of connection cable                                                                                                                                                                                                                                                                                                                                                                                                                                                                                             | Ceiling of the cabinet                                                                                                                                                 |
| Positioning of connection cable<br>Frequency                                                                                                                                                                                                                                                                                                                                                                                                                                                                                | Ceiling of the cabinet<br>50/60 Hz                                                                                                                                     |
|                                                                                                                                                                                                                                                                                                                                                                                                                                                                                                                             |                                                                                                                                                                        |
| Frequency                                                                                                                                                                                                                                                                                                                                                                                                                                                                                                                   | 50/60 Hz                                                                                                                                                               |
| Frequency<br>Power consumption in operation                                                                                                                                                                                                                                                                                                                                                                                                                                                                                 | 50/60 Hz<br>50 W                                                                                                                                                       |
| Frequency<br>Power consumption in operation<br>Power consumption in standby mode                                                                                                                                                                                                                                                                                                                                                                                                                                            | 50/60 Hz<br>50 W<br>0,5 W                                                                                                                                              |
| Frequency<br>Power consumption in operation<br>Power consumption in standby mode<br>Maximum current consumption                                                                                                                                                                                                                                                                                                                                                                                                             | 50/60 Hz<br>50 W<br>0,5 W<br>0.5 A                                                                                                                                     |
| Frequency<br>Power consumption in operation<br>Power consumption in standby mode<br>Maximum current consumption                                                                                                                                                                                                                                                                                                                                                                                                             | 50/60 Hz<br>50 W<br>0,5 W<br>0.5 A                                                                                                                                     |
| Frequency<br>Power consumption in operation<br>Power consumption in standby mode<br>Maximum current consumption<br>Nominal voltage                                                                                                                                                                                                                                                                                                                                                                                          | 50/60 Hz<br>50 W<br>0,5 W<br>0.5 A                                                                                                                                     |
| Frequency Power consumption in operation Power consumption in standby mode Maximum current consumption Nominal voltage Colouring / Surface finish                                                                                                                                                                                                                                                                                                                                                                           | 50/60 Hz<br>50 W<br>0,5 W<br>0.5 A<br>85-265 V                                                                                                                         |
| Frequency Power consumption in operation Power consumption in standby mode Maximum current consumption Nominal voltage Colouring / Surface finish Body colour code                                                                                                                                                                                                                                                                                                                                                          | 50/60 Hz<br>50 W<br>0,5 W<br>0.5 A<br>85-265 V<br>RAL 7016                                                                                                             |
| Frequency Power consumption in operation Power consumption in standby mode Maximum current consumption Nominal voltage Colouring / Surface finish Body colour code Body colour                                                                                                                                                                                                                                                                                                                                              | 50/60 Hz<br>50 W<br>0,5 W<br>0.5 A<br>85-265 V<br>RAL 7016<br>anthracite grey                                                                                          |
| Frequency Power consumption in operation Power consumption in standby mode Maximum current consumption Nominal voltage Colouring / Surface finish Body colour code Body colour Body surface finish                                                                                                                                                                                                                                                                                                                          | 50/60 Hz<br>50 W<br>0,5 W<br>0.5 A<br>85-265 V<br>RAL 7016<br>anthracite grey<br>textured                                                                              |
| Frequency Power consumption in operation Power consumption in standby mode Maximum current consumption Nominal voltage Colouring / Surface finish Body colour code Body colour Body surface finish Door / Drawer colour code                                                                                                                                                                                                                                                                                                | 50/60 Hz<br>50 W<br>0,5 W<br>0.5 A<br>85-265 V<br>RAL 7016<br>anthracite grey<br>textured<br>RAL 1004                                                                  |
| Frequency Power consumption in operation Power consumption in standby mode Maximum current consumption Nominal voltage Colouring / Surface finish Body colour code Body colour Body surface finish Door / Drawer colour code Door / Drawer colour                                                                                                                                                                                                                                                                           | 50/60 Hz<br>50 W<br>0,5 W<br>0.5 A<br>85-265 V<br>RAL 7016<br>anthracite grey<br>textured<br>RAL 1004<br>Warning yellow                                                |
| Frequency Power consumption in operation Power consumption in standby mode Maximum current consumption Nominal voltage Colouring / Surface finish Body colour code Body colour Body surface finish Door / Drawer colour code Door / Drawer colour                                                                                                                                                                                                                                                                           | 50/60 Hz<br>50 W<br>0,5 W<br>0.5 A<br>85-265 V<br>RAL 7016<br>anthracite grey<br>textured<br>RAL 1004<br>Warning yellow                                                |
| Frequency Power consumption in operation Power consumption in standby mode Maximum current consumption Nominal voltage Colouring / Surface finish Body colour code Body colour Body surface finish Door / Drawer colour code Door / Drawer surface finish                                                                                                                                                                                                                                                                   | 50/60 Hz<br>50 W<br>0,5 W<br>0.5 A<br>85-265 V<br>RAL 7016<br>anthracite grey<br>textured<br>RAL 1004<br>Warning yellow                                                |
| Frequency         Power consumption in operation         Power consumption in standby mode         Maximum current consumption         Nominal voltage         Colouring / Surface finish         Body colour code         Body colour         Body colour         Body surface finish         Door / Drawer colour code         Door / Drawer colour         Door / Drawer surface finish                                                                                                                                  | 50/60 Hz<br>50 W<br>0,5 W<br>0.5 A<br>85-265 V<br>RAL 7016<br>anthracite grey<br>textured<br>RAL 1004<br>Warning yellow<br>textured                                    |
| Frequency         Power consumption in operation         Power consumption in standby mode         Maximum current consumption         Nominal voltage         Colouring / Surface finish         Body colour code         Body colour         Body colour         Body surface finish         Door / Drawer colour code         Door / Drawer colour         Door / Drawer surface finish         General Information         Storage capacity of 400 ml aerosol cans                                                      | 50/60 Hz<br>50 W<br>0,5 W<br>0.5 A<br>85-265 V<br>RAL 7016<br>anthracite grey<br>textured<br>RAL 1004<br>Warning yellow<br>textured<br>46 piece                        |
| Frequency         Power consumption in operation         Power consumption in standby mode         Maximum current consumption         Nominal voltage         Colouring / Surface finish         Body colour code         Body colour         Body colour         Body colour         Door / Drawer colour code         Door / Drawer colour         Door / Drawer surface finish         General Information         Storage capacity of 400 ml aerosol cans         Storage capacity of 1 litre laboratory glass bottles | 50/60 Hz<br>50 W<br>0,5 W<br>0.5 A<br>85-265 V<br>RAL 7016<br>anthracite grey<br>textured<br>RAL 1004<br>Warning yellow<br>textured<br>46 piece<br>21 piece            |
| Frequency Power consumption in operation Power consumption in standby mode Maximum current consumption Nominal voltage Colouring / Surface finish Body colour code Body colour Body surface finish Door / Drawer colour code Door / Drawer colour code Door / Drawer colour Colour Colour Door / Drawer surface finish General Information Storage capacity of 400 ml aerosol cans Storage capacity of 1 litre laboratory glass bottles                                                                                     | 50/60 Hz<br>50 W<br>0,5 W<br>0.5 A<br>85-265 V<br>RAL 7016<br>anthracite grey<br>textured<br>RAL 1004<br>Warning yellow<br>textured<br>46 piece<br>21 piece<br>8 piece |