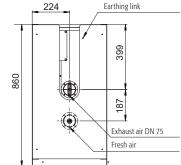

# Model V90.196.045.VDAC:0013

| Dimensions                                                                                                                                                                                                                                                                                                                                                                                                                                                                                                                  |                                                                                                                                                                        |
|-----------------------------------------------------------------------------------------------------------------------------------------------------------------------------------------------------------------------------------------------------------------------------------------------------------------------------------------------------------------------------------------------------------------------------------------------------------------------------------------------------------------------------|------------------------------------------------------------------------------------------------------------------------------------------------------------------------|
| Width (external)                                                                                                                                                                                                                                                                                                                                                                                                                                                                                                            | 449 mm                                                                                                                                                                 |
| Depth (external)                                                                                                                                                                                                                                                                                                                                                                                                                                                                                                            | 860 mm                                                                                                                                                                 |
| Height (external)                                                                                                                                                                                                                                                                                                                                                                                                                                                                                                           | 1966 mm                                                                                                                                                                |
| Width (internal)                                                                                                                                                                                                                                                                                                                                                                                                                                                                                                            | 331 mm                                                                                                                                                                 |
| Depth (internal)                                                                                                                                                                                                                                                                                                                                                                                                                                                                                                            | 775 mm                                                                                                                                                                 |
| Height (internal)                                                                                                                                                                                                                                                                                                                                                                                                                                                                                                           | 1750 mm                                                                                                                                                                |
| The available internal dimensions can vary depending on the interior equi                                                                                                                                                                                                                                                                                                                                                                                                                                                   | pment package.                                                                                                                                                         |
|                                                                                                                                                                                                                                                                                                                                                                                                                                                                                                                             |                                                                                                                                                                        |
| Weight / Load                                                                                                                                                                                                                                                                                                                                                                                                                                                                                                               |                                                                                                                                                                        |
| Weight without interior equipment                                                                                                                                                                                                                                                                                                                                                                                                                                                                                           | 344 kg                                                                                                                                                                 |
| Distributed load                                                                                                                                                                                                                                                                                                                                                                                                                                                                                                            | 580 kg/m²                                                                                                                                                              |
| Maximum load                                                                                                                                                                                                                                                                                                                                                                                                                                                                                                                | 140 kg                                                                                                                                                                 |
|                                                                                                                                                                                                                                                                                                                                                                                                                                                                                                                             |                                                                                                                                                                        |
| Ventilation                                                                                                                                                                                                                                                                                                                                                                                                                                                                                                                 |                                                                                                                                                                        |
| Extraction air                                                                                                                                                                                                                                                                                                                                                                                                                                                                                                              | 75 DN                                                                                                                                                                  |
| Minimum exhaust air quantity 10 times                                                                                                                                                                                                                                                                                                                                                                                                                                                                                       | 5 m³/h                                                                                                                                                                 |
| Differential pressure (10 times air change)                                                                                                                                                                                                                                                                                                                                                                                                                                                                                 | 5 Pa                                                                                                                                                                   |
|                                                                                                                                                                                                                                                                                                                                                                                                                                                                                                                             |                                                                                                                                                                        |
| Electrical component                                                                                                                                                                                                                                                                                                                                                                                                                                                                                                        |                                                                                                                                                                        |
| Connection cable                                                                                                                                                                                                                                                                                                                                                                                                                                                                                                            | 5 m                                                                                                                                                                    |
|                                                                                                                                                                                                                                                                                                                                                                                                                                                                                                                             |                                                                                                                                                                        |
| Positioning of connection cable                                                                                                                                                                                                                                                                                                                                                                                                                                                                                             | Ceiling of the cabinet                                                                                                                                                 |
| Positioning of connection cable<br>Frequency                                                                                                                                                                                                                                                                                                                                                                                                                                                                                | Ceiling of the cabinet<br>50/60 Hz                                                                                                                                     |
|                                                                                                                                                                                                                                                                                                                                                                                                                                                                                                                             |                                                                                                                                                                        |
| Frequency                                                                                                                                                                                                                                                                                                                                                                                                                                                                                                                   | 50/60 Hz                                                                                                                                                               |
| Frequency<br>Power consumption in operation                                                                                                                                                                                                                                                                                                                                                                                                                                                                                 | 50/60 Hz<br>50 W                                                                                                                                                       |
| Frequency<br>Power consumption in operation<br>Power consumption in standby mode                                                                                                                                                                                                                                                                                                                                                                                                                                            | 50/60 Hz<br>50 W<br>0,5 W                                                                                                                                              |
| Frequency<br>Power consumption in operation<br>Power consumption in standby mode<br>Maximum current consumption                                                                                                                                                                                                                                                                                                                                                                                                             | 50/60 Hz<br>50 W<br>0,5 W<br>0.5 A                                                                                                                                     |
| Frequency<br>Power consumption in operation<br>Power consumption in standby mode<br>Maximum current consumption                                                                                                                                                                                                                                                                                                                                                                                                             | 50/60 Hz<br>50 W<br>0,5 W<br>0.5 A                                                                                                                                     |
| Frequency<br>Power consumption in operation<br>Power consumption in standby mode<br>Maximum current consumption<br>Nominal voltage                                                                                                                                                                                                                                                                                                                                                                                          | 50/60 Hz<br>50 W<br>0,5 W<br>0.5 A                                                                                                                                     |
| Frequency Power consumption in operation Power consumption in standby mode Maximum current consumption Nominal voltage Colouring / Surface finish                                                                                                                                                                                                                                                                                                                                                                           | 50/60 Hz<br>50 W<br>0,5 W<br>0.5 A<br>85-265 V                                                                                                                         |
| Frequency Power consumption in operation Power consumption in standby mode Maximum current consumption Nominal voltage Colouring / Surface finish Body colour code                                                                                                                                                                                                                                                                                                                                                          | 50/60 Hz<br>50 W<br>0,5 W<br>0.5 A<br>85-265 V<br>RAL 7016                                                                                                             |
| Frequency Power consumption in operation Power consumption in standby mode Maximum current consumption Nominal voltage Colouring / Surface finish Body colour code Body colour                                                                                                                                                                                                                                                                                                                                              | 50/60 Hz<br>50 W<br>0,5 W<br>0.5 A<br>85-265 V<br>RAL 7016<br>anthracite grey                                                                                          |
| Frequency Power consumption in operation Power consumption in standby mode Maximum current consumption Nominal voltage Colouring / Surface finish Body colour code Body colour Body surface finish                                                                                                                                                                                                                                                                                                                          | 50/60 Hz<br>50 W<br>0,5 W<br>0.5 A<br>85-265 V<br>RAL 7016<br>anthracite grey<br>textured                                                                              |
| Frequency Power consumption in operation Power consumption in standby mode Maximum current consumption Nominal voltage Colouring / Surface finish Body colour code Body colour Body surface finish Door / Drawer colour code                                                                                                                                                                                                                                                                                                | 50/60 Hz<br>50 W<br>0,5 W<br>0.5 A<br>85-265 V<br>RAL 7016<br>anthracite grey<br>textured<br>RAL 1004                                                                  |
| Frequency Power consumption in operation Power consumption in standby mode Maximum current consumption Nominal voltage Colouring / Surface finish Body colour code Body colour Body surface finish Door / Drawer colour code Door / Drawer colour                                                                                                                                                                                                                                                                           | 50/60 Hz<br>50 W<br>0,5 W<br>0.5 A<br>85-265 V<br>RAL 7016<br>anthracite grey<br>textured<br>RAL 1004<br>Warning yellow                                                |
| Frequency Power consumption in operation Power consumption in standby mode Maximum current consumption Nominal voltage Colouring / Surface finish Body colour code Body colour Body surface finish Door / Drawer colour code Door / Drawer colour                                                                                                                                                                                                                                                                           | 50/60 Hz<br>50 W<br>0,5 W<br>0.5 A<br>85-265 V<br>RAL 7016<br>anthracite grey<br>textured<br>RAL 1004<br>Warning yellow                                                |
| Frequency Power consumption in operation Power consumption in standby mode Maximum current consumption Nominal voltage Colouring / Surface finish Body colour code Body colour Body surface finish Door / Drawer colour code Door / Drawer surface finish                                                                                                                                                                                                                                                                   | 50/60 Hz<br>50 W<br>0,5 W<br>0.5 A<br>85-265 V<br>RAL 7016<br>anthracite grey<br>textured<br>RAL 1004<br>Warning yellow                                                |
| Frequency         Power consumption in operation         Power consumption in standby mode         Maximum current consumption         Nominal voltage         Colouring / Surface finish         Body colour code         Body colour         Body colour         Body surface finish         Door / Drawer colour code         Door / Drawer colour         Door / Drawer surface finish                                                                                                                                  | 50/60 Hz<br>50 W<br>0,5 W<br>0.5 A<br>85-265 V<br>RAL 7016<br>anthracite grey<br>textured<br>RAL 1004<br>Warning yellow<br>textured                                    |
| Frequency         Power consumption in operation         Power consumption in standby mode         Maximum current consumption         Nominal voltage         Colouring / Surface finish         Body colour code         Body colour         Body colour         Body surface finish         Door / Drawer colour code         Door / Drawer colour         Door / Drawer surface finish         General Information         Storage capacity of 400 ml aerosol cans                                                      | 50/60 Hz<br>50 W<br>0,5 W<br>0.5 A<br>85-265 V<br>RAL 7016<br>anthracite grey<br>textured<br>RAL 1004<br>Warning yellow<br>textured<br>46 piece                        |
| Frequency         Power consumption in operation         Power consumption in standby mode         Maximum current consumption         Nominal voltage         Colouring / Surface finish         Body colour code         Body colour         Body colour         Body colour         Door / Drawer colour code         Door / Drawer colour         Door / Drawer surface finish         General Information         Storage capacity of 400 ml aerosol cans         Storage capacity of 1 litre laboratory glass bottles | 50/60 Hz<br>50 W<br>0,5 W<br>0.5 A<br>85-265 V<br>RAL 7016<br>anthracite grey<br>textured<br>RAL 1004<br>Warning yellow<br>textured<br>46 piece<br>21 piece            |
| Frequency Power consumption in operation Power consumption in standby mode Maximum current consumption Nominal voltage Colouring / Surface finish Body colour code Body colour Body surface finish Door / Drawer colour code Door / Drawer colour code Door / Drawer colour Colour Colour Door / Drawer surface finish General Information Storage capacity of 400 ml aerosol cans Storage capacity of 1 litre laboratory glass bottles                                                                                     | 50/60 Hz<br>50 W<br>0,5 W<br>0.5 A<br>85-265 V<br>RAL 7016<br>anthracite grey<br>textured<br>RAL 1004<br>Warning yellow<br>textured<br>46 piece<br>21 piece<br>8 piece |

#### **Function / construction:**

- Robust construction and longevity: robust, high-quality, scratch-resistant outer body with powder-coated surface
- Electronic opening and closing: the vertical drawer opens and closes at the push of a button
- **Perfect access:** the vertical drawer provides an overview and simple access to the stored containers
- Always closed: serial automatic door closing (TSA) after approx. 60 seconds with acoustic and visual signal before drawer closing
- No unauthorised use: vertical drawer lockable with cylinder locking (integration in an existing locking system possible) and locking state indicator (red/green)
- Easy alignment: adjusting aids to compensate for uneven floor
- **Ventilation:** integrated air ducts ready for connection (DN 75) to a technical exhaust system