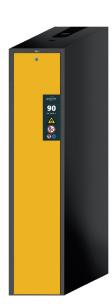

Safety storage cabinet V-MOVE-90 Model V90.196.045.VDAC:0013, body colour anthracite grey (RAL 7016), with vertical drawer in warning yellow (RAL 1004)

Safe and approved storage of flammable hazardous substances in working areas