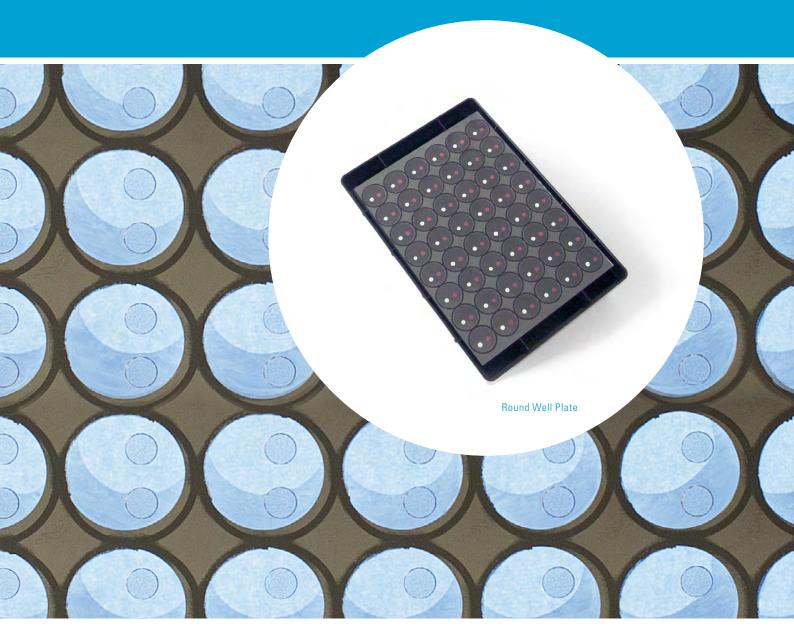

# **Round Well Plate**

Low to Medium Oxygen Transfer High-Throughput Fermentation Real-Time Monitoring Scalability

The Microbioreactor Company www.m2p-labs.com

# Round Well Plate More Insights in Less Time

www.m2p-labs.com

The Round Well Plate is a new deepwell microtiter plate which combines high-throughput bioprocessing with online measurements of the most relevant fermentation parameters, e.g. biomass and protein concentrations as well as pH and DO. Based on a standard SBS footprint, the round geometry is ideally suited for low oxygen demands or microaerophilic cultures as well as for higher viscosities. The continuous shaking process delivers sufficient oxygen for slowly growing cells and avoids the sedimentation and aggregation of cells. The Round Well Plate is an excellent cultivation platform to fulfill todays needs in screening and early bioprocess development.