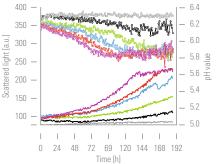

alability to production fermenters

The Round Well Plate is a new deepwell microtiter plate which combines high-throughput bioprocessing with online measurements of the most relevant fermentation parameters, e.g. biomass and protein concentrations as well as pH and DO. Based on a standard SBS footprint, the round geometry is ideally suited for low oxygen demands or microaerophilic cultures as well as for higher viscosities. The continuous shaking process delivers sufficient oxygen for slowly growing cells and avoids the sedimentation and aggregation of cells. The Round Well Plate is an excellent cultivation platform to fulfill todays needs in screening and early bioprocess development.

# Measurement Principle



Dissolved
Oxygen
Biomass &
Fluorescence
pH-value



# Measurement Example





# Ordering Info

EU: +49-2401-805-330 order@m2p-labs.com

USA: +1-631-501-1878 orderUS@m2p-labs.com

| incl. pH and DO optode / well         | MTP-R48-B0H |  |
|---------------------------------------|-------------|--|
| incl. D0 optode / well                | MTP-R48-B0  |  |
| incl. pH optode / well                | MTP-R48-BH  |  |
| transparent bottom, without optodes   | MTP-R48-B   |  |
| black bottom, for offline cultivation | MTP-R48-OFF |  |

## EUROPE

m2p-labs GmbH

 $\label{lem:commerced-approx} A mold-Sommerfeld-Ring 2 \ | \ 52499 \ Baesweiler \ | \ Germany \ Phone +49-2401-805-330 \ | \ Fax +49-2401-805-333 \ info@m2p-labs.com$ 

## USA

m2p-labs, Inc.
400 Oser Ave, Suite 1650 | Hauppauge, NY 11788 | USA
Phone +1-631-501-1878 | Fax +1-631-501-1060
infol IS@m2p-labs com