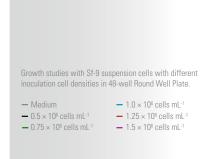

Scalability to production fermenters

The Round Well Plate is a new deepwell microtiter plate which combines high-throughput bioprocessing with online measurements of the most relevant fermentation parameters, e.g. biomass and protein concentrations as well as pH and DO. Based on a standard SBS footprint, the round geometry is ideally suited for low oxygen demands or microaerophilic cultures as well as for higher viscosities. The continuous shaking process delivers sufficient oxygen for slowly growing cells and avoids the sedimentation and aggregation of cells. The Round Well Plate is an excellent cultivation platform to fulfill todays needs in screening and early bioprocess development.

# Measurement Principle



Dissolved
Oxygen
Biomass &
Fluorescence
pH-value



# Measurement Example





# Ordering Info

EU: +49-2401-805-330 order@m2p-labs.com

USA: +1-631-501-1878 orderUS@m2p-labs.com

| incl. pH and DO optode / well         | MTP-R48-B0H |  |
|---------------------------------------|-------------|--|
| incl. D0 optode / well                | MTP-R48-B0  |  |
| incl. pH optode / well                | MTP-R48-BH  |  |
| transparent bottom, without optodes   | MTP-R48-B   |  |
| black bottom, for offline cultivation | MTP-R48-OFF |  |

## EUROPE

m2p-labs GmbH

 $\label{lem:commerced-approx} A mold-Sommerfeld-Ring 2 \ | \ 52499 \ Baesweiler \ | \ Germany \ Phone +49-2401-805-330 \ | \ Fax +49-2401-805-333 \ info@m2p-labs.com$ 

## USA

m2p-labs, Inc.
400 Oser Ave, Suite 1650 | Hauppauge, NY 11788 | USA
Phone +1-631-501-1878 | Fax +1-631-501-1060
infol IS@m2p-labs com