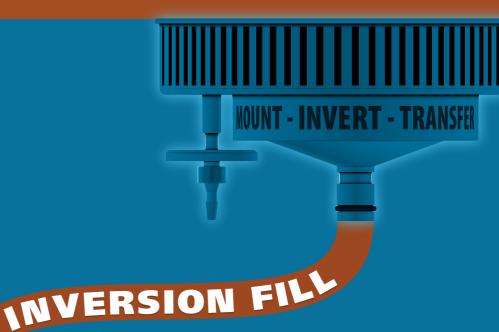

(patented)

# TRANSFER CAPS

SIMPLE TRANSFER BETWEEN FLASK, BAG & BIOREACTOR





THOMSON Solutions "
INSTRUMENT COMPANY



# BIDIRECTIONAL FILL







# **TRANSFER CAP SAVE TIME & MAINTAIN**

**HIGH VIABILITY** 



TRANSFER CAPS ARE AVAILABLE WITH WELDABLE C-FLEX TUBING (#16 OR #24) FOR STERILE **CONNECTION TO BAGS OR BIOREACTORS** 



#### **QUICK CONNECT**







#### **TUBE FUSING**



# BIDIRECTIONAL PUMP TRANSFER CAP: TRANSFER CAPS WITH DOWN STEM FOR PRECISE CONTROL

The addition of the down stem tubing to the Optimum Growth Transfer Cap system allows for the Optimum Growth Flasks (patented) for use with a peristaltic pump. This design enables very precise control with the volume transferred Flasks (patented) for use with a peristaltic pump. This design enables very precise control with the volume transferred to one or many vessels for inoculation from a single seed culture. The Pump Transfer Cap is bid