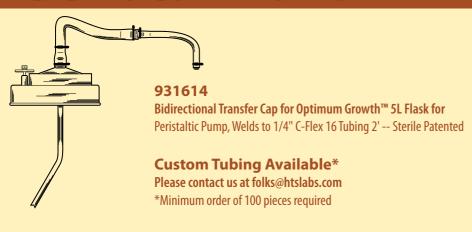

# BIDIRECTIONAL PUMP TRANSFER CAP: TRANSFER CAPS WITH DOWN STEM FOR PRECISE CONTROL

The addition of the down stem tubing to the Optimum Growth Transfer Cap system allows for the Optimum Growth Flasks (patented) for use with a peristaltic pump. This design enables very precise control with the volume transferred Flasks (patented) for use with a peristaltic pump. This design enables very precise control with the volume transferred to one or many vessels for inoculation from a single seed culture. The Pump Transfer Cap is bidirectional, so liquid can to one or many vessels for inoculation from a single seed culture. The Pump Transfer Cap is bidirectional, so liquid can be pumped both in and out of the Optimum Growth flasks.

# **BIDIRECTIONAL CAPS**

Bidirectional Caps available in case quantities of 8