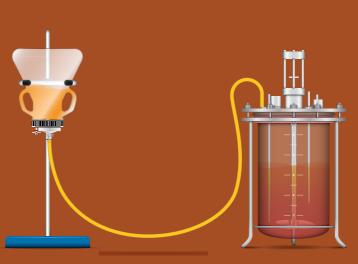

# BIDIRECTIONAL FILL

# **TRANSFER CAP SAVE TIME & MAINTAIN**

**HIGH VIABILITY** 

TRANSFER CAPS ARE AVAILABLE WITH WELDABLE C-FLEX TUBING (#16 OR #24) FOR STERILE **CONNECTION TO BAGS OR BIOREACTORS** 