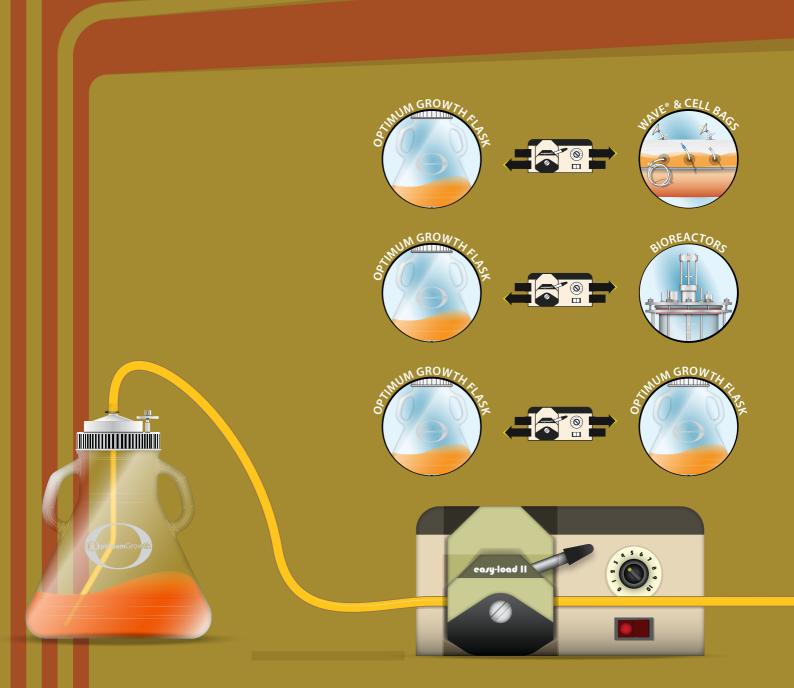

# TRANSFER CAPS

SIMPLE TRANSFER BETWEEN FLASK, BAG & BIOREACTOR

THOMSON Solutions "
INSTRUMENT COMPANY

# BIDIRECTIONAL PUMP TRANSFER CAP: TRANSFER CAPS WITH DOWN STEM FOR PRECISE CONTROL

The addition of the down stem tubing to the Optimum Growth Transfer Cap system allows for the Optimum Growth Flasks (patented) for use with a peristaltic pump. This design enables very precise control with the volume transferred Flasks (patented) for use with a peristaltic pump. This design enables very precise control with the volume transferred to one or many vessels for inoculation from a single seed culture. The Pump Transfer Cap is bidirectional, so liquid can to one or many vessels for inoculation from a single seed culture. The Pump Transfer Cap is bidirectional, so liquid can be pumped both in and out of the Optimum Growth flasks.