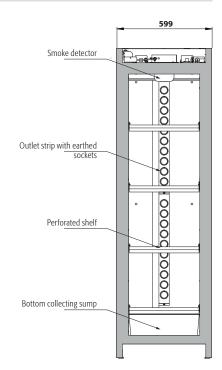

## Model IO90.195.060.K9.WDC

| Dimensions                                                                              |            |
|-----------------------------------------------------------------------------------------|------------|
| Width (external)                                                                        | 599.00 mm  |
| Depth (external)                                                                        | 615.00 mm  |
| Height (external)                                                                       | 1953.00 mm |
| Width (internal)                                                                        | 450.00 mm  |
| Depth (internal)                                                                        | 522.00 mm  |
| Height (internal)                                                                       | 1647.00 mm |
| The available internal dimensions can vary depending on the interior equipment package. |            |

## **Function / construction:**

- **Robust construction and longevity:** triple hinged door, safety elements assembled outside the storage compartment for increased protection against corrosion, scratch- and impact-resistant surface, easy to clean
- Easy handling with comfort: smooth doors with permanent self-closing function and oil-dampened door closer; open doors with a minimum amout of force
- No unauthorised use: doors lockable with cylinder locking (integration in an existing locking system possible) and locking state indicator (red/green)
- Easy transport: integrated transport base for internal transportation
- Easy alignment: adjusting aids to compensate for uneven floor
- Ventilation: integrated air ducts ready for connection (DN 75) to a technical exhaust system, spinning wheel in the exhaust grid as an indicator of sufficient technical ventilation
- All-around protection: 90 minute fire protection from outside to inside (type 90 / type tested in accordance with EN 14470-1) and for more than 90 minutes fire resistance for fires from inside to outside