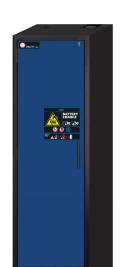

Safety storage cabinet ION-CLASSIC-90 Model IO90.195.060.K9.WDC

Safe active storage of lithium-ion batteries with integrated alarm system

## **Function / construction:**

- **Robust construction and longevity:** triple hinged door, safety elements assembled outside the storage compartment for increased protection against corrosion, scratch- and impact-resistant surface, easy to clean
- Easy handling with comfort: smooth doors with permanent self-closing function and oil-dampened door closer; open doors with a minimum amout of force
- No unauthorised use: doors lockable with cylinder locking (integration in an existing locking system possible) and locking state indicator (red/green)
- Easy transport: integrated transport base for internal transportation
- Easy alignment: adjusting aids to compensate for uneven floor
- Ventilation: integrated air ducts ready for connection (DN 75) to a technical exhaust system, spinning wheel in the exhaust grid as an indicator of sufficient technical ventilation
- All-around protection: 90 minute fire protection from outside to inside (type 90 / type tested in accordance with EN 14470-1) and for more than 90 minutes fire resistance for fires from inside to outside