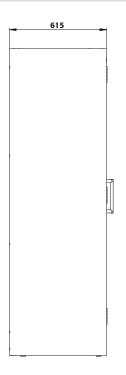

## Model IO90.195.060.K9.WDC

| Dimensions                                                                              |            |
|-----------------------------------------------------------------------------------------|------------|
| Width (external)                                                                        | 599.00 mm  |
| Depth (external)                                                                        | 615.00 mm  |
| Height (external)                                                                       | 1953.00 mm |
| Width (internal)                                                                        | 450.00 mm  |
| Depth (internal)                                                                        | 522.00 mm  |
| Height (internal)                                                                       | 1647.00 mm |
| The available internal dimensions can vary depending on the interior equipment package. |            |