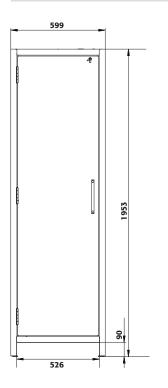

## Model IO90.195.060.K9.WDC

| Dimensions                                                                              |            |
|-----------------------------------------------------------------------------------------|------------|
| Width (external)                                                                        | 599.00 mm  |
| Depth (external)                                                                        | 615.00 mm  |
| Height (external)                                                                       | 1953.00 mm |
| Width (internal)                                                                        | 450.00 mm  |
| Depth (internal)                                                                        | 522.00 mm  |
| Height (internal)                                                                       | 1647.00 mm |
| The available internal dimensions can vary depending on the interior equipment package. |            |

| <b>General Information</b>  |          |
|-----------------------------|----------|
| Number of doors             | 1        |
| Door opening angle          | 89.40°   |
| Depth with open doors       | 1128 mm  |
| Entry width transport base  | 526 mm   |
| Entry height transport base | 90 mm    |
| Customs tariff number       | 94032080 |