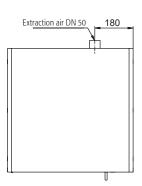

| Ventilation                                 |        |
|---------------------------------------------|--------|
| Extraction air                              | 50 DN  |
| recom. exhaust air quantity 30 times        | 4 m³/h |
| Differential pressure (30 times air change) | 5 Pa   |
| minimum exhaust air quantity 10 times       | 1 m³/h |
| Pressure drop inside the cabinet            | 5 Pa   |

Front view Side view

Top view