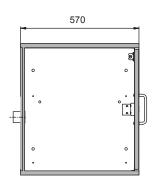

| Dimensions                                                                              |           |
|-----------------------------------------------------------------------------------------|-----------|
| Width (external)                                                                        | 590.00 mm |
| Depth (external)                                                                        | 570.00 mm |
| Height (external)                                                                       | 600.00 mm |
| Width (internal)                                                                        | 488.00 mm |
| Depth (internal)                                                                        | 531.00 mm |
| Height (internal)                                                                       | 562.00 mm |
| The available internal dimensions can vary depending on the interior equipment package. |           |

| <b>General Information</b> |          |
|----------------------------|----------|
| Number of doors            | 1        |
| Depth with open doors      | 1112 mm  |
| Customs tariff number      | 94032080 |

Front view Side view

Top view