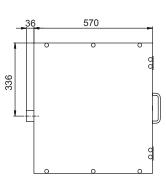

| Dimensions                                                                              |           |
|-----------------------------------------------------------------------------------------|-----------|
| Width (external)                                                                        | 590.00 mm |
| Depth (external)                                                                        | 570.00 mm |
| Height (external)                                                                       | 600.00 mm |
| Width (internal)                                                                        | 488.00 mm |
| Depth (internal)                                                                        | 531.00 mm |
| Height (internal)                                                                       | 562.00 mm |
| The available internal dimensions can vary depending on the interior equipment package. |           |

Front view Side view

Top view