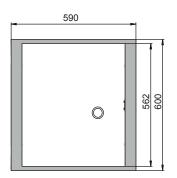

| Dimensions                                                                              |           |
|-----------------------------------------------------------------------------------------|-----------|
| Width (external)                                                                        | 590.00 mm |
| Depth (external)                                                                        | 570.00 mm |
| Height (external)                                                                       | 600.00 mm |
| Width (internal)                                                                        | 488.00 mm |
| Depth (internal)                                                                        | 531.00 mm |
| Height (internal)                                                                       | 562.00 mm |
| The available internal dimensions can vary depending on the interior equipment package. |           |

Front view Side view

Top view