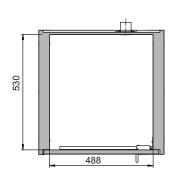

| Dimensions                                                                              |           |
|-----------------------------------------------------------------------------------------|-----------|
| Width (external)                                                                        | 590.00 mm |
| Depth (external)                                                                        | 570.00 mm |
| Height (external)                                                                       | 600.00 mm |
| Width (internal)                                                                        | 488.00 mm |
| Depth (internal)                                                                        | 531.00 mm |
| Height (internal)                                                                       | 562.00 mm |
| The available internal dimensions can vary depending on the interior equipment package. |           |

Front view Side view

Top view