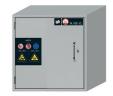

## Model SL.060.059.UB.T

Safe and approved storage of aggressive, non flammable hazardous materials in working areas

## **Function / construction:**

- **Robust construction and longevity:** made out of highly resistant melamin resin special plates
- **User-friendly:** access to all containers, 93° opening of the wing door, interior of the cabinet completely visible
- **No unauthorised use:** door lockable with cylinder lock and locking state indicator (red/green)
- **Mobile:** castors with plinth (optionally available), easy moving of the cabinet
- **Ventilation:** integrated air ducts ready for connection (DN 50) to a technical exhaust system