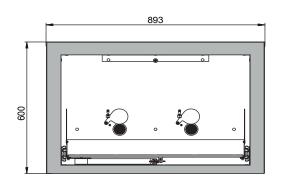

| Dimensions                                           |                                    |
|------------------------------------------------------|------------------------------------|
| Width (external)                                     | 893.00 mm                          |
| Depth (external)                                     | 574.00 mm                          |
| Height (external)                                    | 600.00 mm                          |
| Width (internal)                                     | 771.00 mm                          |
| Depth (internal)                                     | 452.00 mm                          |
| Height (internal)                                    | 502.00 mm                          |
| The available internal dimensions can vary depending | on the interior equipment package. |

Front view Side view

**Top view** 

Москва
ул. Магаданская, д. 7, к. 3 ■ тел./факс: (495) 745-0508 ■ sales@dia-m.ru

www.dia-m.ru

С.-Петербург +7 (812) 372-6040 spb@dia-m.ru

Казань +7(843) 210-2080 kazan@dia-m.ru