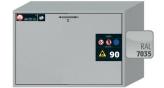

## Model UB90.060.089.S

Safe and approved storage of flammable hazardous substances in working areas

## **Function / construction:**

- Robust construction and longevity: body made of powdercoated sheet steel
- User-friendly: drawer remains open in any position, interior of drawer completely visible – access to all containers
- Safe: drawer fitted with earthing wire incl. clamp as standard, seal welded sump, drawers are self-closing in the event of fire
- **No unauthorised use:** drawer lockable with cylinder lock and locking state indicator (red/green)
- **Mobile:** castors with plinth (optionally available), easy moving of the cabinet
- **Ventilation:** integrated air ducts ready for connection (DN 50) to a technical exhaust system

| Colouring / Surface finish   |            |
|------------------------------|------------|
| Body colour code             | RAL 7035   |
| Body colour                  | Light grey |
| Body surface finish          | plain      |
| Door / Drawer colour code    | RAL 7035   |
| Door / Drawer colour         | Light grey |
| Door / Drawer surface finish | plain      |