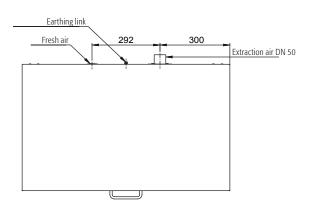

## **Function / construction:**

- Robust construction and longevity: body made of powdercoated sheet steel
- User-friendly: drawer remains open in any position, interior of drawer completely visible – access to all containers
- Safe: drawer fitted with earthing wire incl. clamp as standard, seal welded sump, drawers are self-closing in the event of fire
- **No unauthorised use:** drawer lockable with cylinder lock and locking state indicator (red/green)
- **Mobile:** castors with plinth (optionally available), easy moving of the cabinet
- **Ventilation:** integrated air ducts ready for connection (DN 50) to a technical exhaust system

| Ventilation                           |        |  |
|---------------------------------------|--------|--|
| Extraction air                        | 50 DN  |  |
| minimum exhaust air quantity 10 times | 2 m³/h |  |
| Pressure drop inside the cabinet      | 1 Pa   |  |

Front view Side view

**Top view** 

Москва
ул. Магаданская, д. 7, к. 3 ■ тел./факс: (495) 745-0508 ■ sales@dia-m.ru

www.dia-m.ru

С.-Петербург +7 (812) 372-6040 spb@dia-m.ru

Казань +7(843) 210-2080 kazan@dia-m.ru