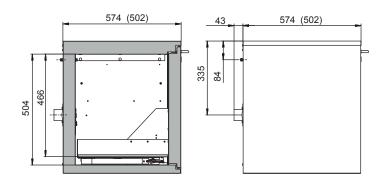

| Dimensions                                           |                                    |
|------------------------------------------------------|------------------------------------|
| Width (external)                                     | 893.00 mm                          |
| Depth (external)                                     | 574.00 mm                          |
| Height (external)                                    | 600.00 mm                          |
| Width (internal)                                     | 771.00 mm                          |
| Depth (internal)                                     | 452.00 mm                          |
| Height (internal)                                    | 502.00 mm                          |
| The available internal dimensions can vary depending | on the interior equipment package. |

Front view Side view

**Top view** 

Москва
ул. Магаданская, д. 7, к. 3 ■ тел./факс: (495) 745-0508 ■ sales@dia-m.ru

www.dia-m.ru

С.-Петербург +7 (812) 372-6040 spb@dia-m.ru

Казань +7(843) 210-2080 kazan@dia-m.ru