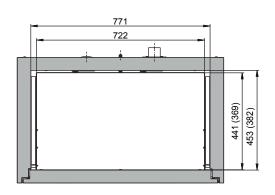

| Dimensions                                           |                                    |
|------------------------------------------------------|------------------------------------|
| Width (external)                                     | 893.00 mm                          |
| Depth (external)                                     | 574.00 mm                          |
| Height (external)                                    | 600.00 mm                          |
| Width (internal)                                     | 771.00 mm                          |
| Depth (internal)                                     | 452.00 mm                          |
| Height (internal)                                    | 502.00 mm                          |
| The available internal dimensions can vary depending | on the interior equipment package. |

Front view Side view

**Top view** 

Москва
ул. Магаданская, д. 7, к. 3 ■ тел./факс: (495) 745-0508 ■ sales@dia-m.ru

www.dia-m.ru

С.-Петербург +7 (812) 372-6040 spb@dia-m.ru

Казань +7(843) 210-2080 kazan@dia-m.ru