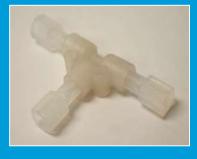

## Connectors

| Product name                                                     | Part No. | Description                                                                                                                                                         | Image                                                                                                                                                                                                                                                                                                                                                                                                                                                                                                                                                                                                                                                                                                                                                                                                                                                                                                                                                                                                                                                                                                                                                                                                                                                                                                                                                                                                                                                                                                                                                                                                                                                                                                                                                                                                                                                                                                                                                                                                                                                                                                                          |
|------------------------------------------------------------------|----------|---------------------------------------------------------------------------------------------------------------------------------------------------------------------|--------------------------------------------------------------------------------------------------------------------------------------------------------------------------------------------------------------------------------------------------------------------------------------------------------------------------------------------------------------------------------------------------------------------------------------------------------------------------------------------------------------------------------------------------------------------------------------------------------------------------------------------------------------------------------------------------------------------------------------------------------------------------------------------------------------------------------------------------------------------------------------------------------------------------------------------------------------------------------------------------------------------------------------------------------------------------------------------------------------------------------------------------------------------------------------------------------------------------------------------------------------------------------------------------------------------------------------------------------------------------------------------------------------------------------------------------------------------------------------------------------------------------------------------------------------------------------------------------------------------------------------------------------------------------------------------------------------------------------------------------------------------------------------------------------------------------------------------------------------------------------------------------------------------------------------------------------------------------------------------------------------------------------------------------------------------------------------------------------------------------------|
| Plug PTFE<br>(pack of 10)                                        | 3000056  | Short length of 1.6 mm (1/16") OD PTFE rod that can be used to block off ports in the Multiflux Linear Connector. (Pack of 10)                                      |                                                                                                                                                                                                                                                                                                                                                                                                                                                                                                                                                                                                                                                                                                                                                                                                                                                                                                                                                                                                                                                                                                                                                                                                                                                                                                                                                                                                                                                                                                                                                                                                                                                                                                                                                                                                                                                                                                                                                                                                                                                                                                                                |
| PTFE Plug<br>0.8mm (pack of<br>10)                               | 3200305  | Short length of 0.8 mm (1/32") OD PTFE rod that can be used to block off ports in the Multiflux Linear Connector. (Pack of 10)                                      |                                                                                                                                                                                                                                                                                                                                                                                                                                                                                                                                                                                                                                                                                                                                                                                                                                                                                                                                                                                                                                                                                                                                                                                                                                                                                                                                                                                                                                                                                                                                                                                                                                                                                                                                                                                                                                                                                                                                                                                                                                                                                                                                |
| Plugs Pack                                                       | 3000255  | These plugs have 1/4 - 28 thread and can be used to seal off 1/4 – 28 ports. (Pack of 6)                                                                            |                                                                                                                                                                                                                                                                                                                                                                                                                                                                                                                                                                                                                                                                                                                                                                                                                                                                                                                                                                                                                                                                                                                                                                                                                                                                                                                                                                                                                                                                                                                                                                                                                                                                                                                                                                                                                                                                                                                                                                                                                                                                                                                                |
| Female to Female Polypropylene Connector                         | 3000285  | Female to female polypropylene connector assisting the fluidic connections between head fittings and syringes.                                                      |                                                                                                                                                                                                                                                                                                                                                                                                                                                                                                                                                                                                                                                                                                                                                                                                                                                                                                                                                                                                                                                                                                                                                                                                                                                                                                                                                                                                                                                                                                                                                                                                                                                                                                                                                                                                                                                                                                                                                                                                                                                                                                                                |
| Female to<br>Female Luer<br>Lock                                 | 3000311  | 1/4 - 28 female thread to female Luer lock chemically resistant connector (Tefzel). For making connections between head fittings and syringes.                      |                                                                                                                                                                                                                                                                                                                                                                                                                                                                                                                                                                                                                                                                                                                                                                                                                                                                                                                                                                                                                                                                                                                                                                                                                                                                                                                                                                                                                                                                                                                                                                                                                                                                                                                                                                                                                                                                                                                                                                                                                                                                                                                                |
| T-Connector                                                      | 3000397  | T- Connector ETFE 0.5mm I.D. for 1.6mm (1/16") O.D. Pipe.                                                                                                           | 3                                                                                                                                                                                                                                                                                                                                                                                                                                                                                                                                                                                                                                                                                                                                                                                                                                                                                                                                                                                                                                                                                                                                                                                                                                                                                                                                                                                                                                                                                                                                                                                                                                                                                                                                                                                                                                                                                                                                                                                                                                                                                                                              |
| PTFE Pipe<br>Cutter                                              | 3000398  | PTFE pipe cutter for tubing of 2mm outside diameter and below. The double bevelled cutting blade produces clean 90° cut on PTFE, FEP, PEEK and other polymer tubes. | The same of the sa |
| 1/4 - 28 straight<br>female<br>coupling,<br>ECTFE                | 3000399  | Female to female Tefzel connector with 1/4 - 28 thread. For making connections between head fittings.                                                               |                                                                                                                                                                                                                                                                                                                                                                                                                                                                                                                                                                                                                                                                                                                                                                                                                                                                                                                                                                                                                                                                                                                                                                                                                                                                                                                                                                                                                                                                                                                                                                                                                                                                                                                                                                                                                                                                                                                                                                                                                                                                                                                                |
| End Fittings and<br>Ferrules for<br>1.6mm Tubing<br>(pack of 10) | 3000477  | End fittings and ferrules which can be used to connect 1.6mm (1/16") O.D. pipe to the Mitos Duo XS-Pump or other modules that                                       |                                                                                                                                                                                                                                                                                                                                                                                                                                                                                                                                                                                                                                                                                                                                                                                                                                                                                                                                                                                                                                                                                                                                                                                                                                                                                                                                                                                                                                                                                                                                                                                                                                                                                                                                                                                                                                                                                                                                                                                                                                                                                                                                |