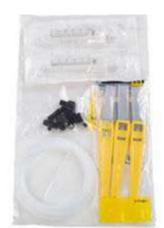

## **Tubing Starter Pack (Part No. 3000260)**

The Tubing Starter Pack contains a range of different consumables required to get users started with microfluidics. The kit includes:

- 5x PTFE Tube 1.6mm OD 0.5mm ID 5m long
- 6x PTFE Pipe Grippers
- 4x Large Head Fitting for 1.6mm OD tubing
- 2x Compact Head Fitting for 1.6mm OD tubing
- 1x Stanley Disposable Scalpel
- 2x 5ml Disposable Syringe
- 1x 1/4"-28 Straight female polypropylene couple
- 1x 1/4"-28 Modified luer fitting