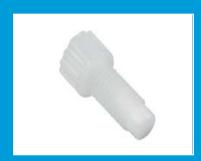

## Connectors

| Product name                                                     | Part No. | Description                                                                                                                                                         | Image                                                                                                                                                                                                                                                                                                                                                                                                                                                                                                                                                                                                                                                                                                                                                                                                                                                                                                                                                                                                                                                                                                                                                                                                                                                                                                                                                                                                                                                                                                                                                                                                                                                                                                                                                                                                                                                                                                                                                                                                                                                                                                                          |
|------------------------------------------------------------------|----------|---------------------------------------------------------------------------------------------------------------------------------------------------------------------|--------------------------------------------------------------------------------------------------------------------------------------------------------------------------------------------------------------------------------------------------------------------------------------------------------------------------------------------------------------------------------------------------------------------------------------------------------------------------------------------------------------------------------------------------------------------------------------------------------------------------------------------------------------------------------------------------------------------------------------------------------------------------------------------------------------------------------------------------------------------------------------------------------------------------------------------------------------------------------------------------------------------------------------------------------------------------------------------------------------------------------------------------------------------------------------------------------------------------------------------------------------------------------------------------------------------------------------------------------------------------------------------------------------------------------------------------------------------------------------------------------------------------------------------------------------------------------------------------------------------------------------------------------------------------------------------------------------------------------------------------------------------------------------------------------------------------------------------------------------------------------------------------------------------------------------------------------------------------------------------------------------------------------------------------------------------------------------------------------------------------------|
| Plug PTFE<br>(pack of 10)                                        | 3000056  | Short length of 1.6 mm (1/16") OD PTFE rod that can be used to block off ports in the Multiflux Linear Connector. (Pack of 10)                                      |                                                                                                                                                                                                                                                                                                                                                                                                                                                                                                                                                                                                                                                                                                                                                                                                                                                                                                                                                                                                                                                                                                                                                                                                                                                                                                                                                                                                                                                                                                                                                                                                                                                                                                                                                                                                                                                                                                                                                                                                                                                                                                                                |
| PTFE Plug<br>0.8mm (pack of<br>10)                               | 3200305  | Short length of 0.8 mm (1/32") OD PTFE rod that can be used to block off ports in the Multiflux Linear Connector. (Pack of 10)                                      |                                                                                                                                                                                                                                                                                                                                                                                                                                                                                                                                                                                                                                                                                                                                                                                                                                                                                                                                                                                                                                                                                                                                                                                                                                                                                                                                                                                                                                                                                                                                                                                                                                                                                                                                                                                                                                                                                                                                                                                                                                                                                                                                |
| Plugs Pack                                                       | 3000255  | These plugs have 1/4 - 28 thread and can be used to seal off 1/4 – 28 ports. (Pack of 6)                                                                            |                                                                                                                                                                                                                                                                                                                                                                                                                                                                                                                                                                                                                                                                                                                                                                                                                                                                                                                                                                                                                                                                                                                                                                                                                                                                                                                                                                                                                                                                                                                                                                                                                                                                                                                                                                                                                                                                                                                                                                                                                                                                                                                                |
| Female to Female Polypropylene Connector                         | 3000285  | Female to female polypropylene connector assisting the fluidic connections between head fittings and syringes.                                                      |                                                                                                                                                                                                                                                                                                                                                                                                                                                                                                                                                                                                                                                                                                                                                                                                                                                                                                                                                                                                                                                                                                                                                                                                                                                                                                                                                                                                                                                                                                                                                                                                                                                                                                                                                                                                                                                                                                                                                                                                                                                                                                                                |
| Female to<br>Female Luer<br>Lock                                 | 3000311  | 1/4 - 28 female thread to female Luer lock chemically resistant connector (Tefzel). For making connections between head fittings and syringes.                      |                                                                                                                                                                                                                                                                                                                                                                                                                                                                                                                                                                                                                                                                                                                                                                                                                                                                                                                                                                                                                                                                                                                                                                                                                                                                                                                                                                                                                                                                                                                                                                                                                                                                                                                                                                                                                                                                                                                                                                                                                                                                                                                                |
| T-Connector                                                      | 3000397  | T- Connector ETFE 0.5mm I.D. for 1.6mm (1/16") O.D. Pipe.                                                                                                           | 3                                                                                                                                                                                                                                                                                                                                                                                                                                                                                                                                                                                                                                                                                                                                                                                                                                                                                                                                                                                                                                                                                                                                                                                                                                                                                                                                                                                                                                                                                                                                                                                                                                                                                                                                                                                                                                                                                                                                                                                                                                                                                                                              |
| PTFE Pipe<br>Cutter                                              | 3000398  | PTFE pipe cutter for tubing of 2mm outside diameter and below. The double bevelled cutting blade produces clean 90° cut on PTFE, FEP, PEEK and other polymer tubes. | The same of the sa |
| 1/4 - 28 straight<br>female<br>coupling,<br>ECTFE                | 3000399  | Female to female Tefzel connector with 1/4 - 28 thread. For making connections between head fittings.                                                               |                                                                                                                                                                                                                                                                                                                                                                                                                                                                                                                                                                                                                                                                                                                                                                                                                                                                                                                                                                                                                                                                                                                                                                                                                                                                                                                                                                                                                                                                                                                                                                                                                                                                                                                                                                                                                                                                                                                                                                                                                                                                                                                                |
| End Fittings and<br>Ferrules for<br>1.6mm Tubing<br>(pack of 10) | 3000477  | End fittings and ferrules which can be used to connect 1.6mm (1/16") O.D. pipe to the Mitos Duo XS-Pump or other modules that                                       |                                                                                                                                                                                                                                                                                                                                                                                                                                                                                                                                                                                                                                                                                                                                                                                                                                                                                                                                                                                                                                                                                                                                                                                                                                                                                                                                                                                                                                                                                                                                                                                                                                                                                                                                                                                                                                                                                                                                                                                                                                                                                                                                |