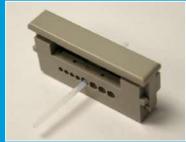

## Connectors

| Product name                                                     | Part No. | Description                                                                                                                                                         | Image                                                                                                                                                                                                                                                                                                                                                                                                                                                                                                                                                                                                                                                                                                                                                                                                                                                                                                                                                                                                                                                                                                                                                                                                                                                                                                                                                                                                                                                                                                                                                                                                                                                                                                                                                                                                                                                                                                                                                                                                                                                                                                                          |
|------------------------------------------------------------------|----------|---------------------------------------------------------------------------------------------------------------------------------------------------------------------|--------------------------------------------------------------------------------------------------------------------------------------------------------------------------------------------------------------------------------------------------------------------------------------------------------------------------------------------------------------------------------------------------------------------------------------------------------------------------------------------------------------------------------------------------------------------------------------------------------------------------------------------------------------------------------------------------------------------------------------------------------------------------------------------------------------------------------------------------------------------------------------------------------------------------------------------------------------------------------------------------------------------------------------------------------------------------------------------------------------------------------------------------------------------------------------------------------------------------------------------------------------------------------------------------------------------------------------------------------------------------------------------------------------------------------------------------------------------------------------------------------------------------------------------------------------------------------------------------------------------------------------------------------------------------------------------------------------------------------------------------------------------------------------------------------------------------------------------------------------------------------------------------------------------------------------------------------------------------------------------------------------------------------------------------------------------------------------------------------------------------------|
| Plug PTFE<br>(pack of 10)                                        | 3000056  | Short length of 1.6 mm (1/16") OD PTFE rod that can be used to block off ports in the Multiflux Linear Connector. (Pack of 10)                                      |                                                                                                                                                                                                                                                                                                                                                                                                                                                                                                                                                                                                                                                                                                                                                                                                                                                                                                                                                                                                                                                                                                                                                                                                                                                                                                                                                                                                                                                                                                                                                                                                                                                                                                                                                                                                                                                                                                                                                                                                                                                                                                                                |
| PTFE Plug<br>0.8mm (pack of<br>10)                               | 3200305  | Short length of 0.8 mm (1/32") OD PTFE rod that can be used to block off ports in the Multiflux Linear Connector. (Pack of 10)                                      |                                                                                                                                                                                                                                                                                                                                                                                                                                                                                                                                                                                                                                                                                                                                                                                                                                                                                                                                                                                                                                                                                                                                                                                                                                                                                                                                                                                                                                                                                                                                                                                                                                                                                                                                                                                                                                                                                                                                                                                                                                                                                                                                |
| Plugs Pack                                                       | 3000255  | These plugs have 1/4 - 28 thread and can be used to seal off 1/4 – 28 ports. (Pack of 6)                                                                            |                                                                                                                                                                                                                                                                                                                                                                                                                                                                                                                                                                                                                                                                                                                                                                                                                                                                                                                                                                                                                                                                                                                                                                                                                                                                                                                                                                                                                                                                                                                                                                                                                                                                                                                                                                                                                                                                                                                                                                                                                                                                                                                                |
| Female to Female Polypropylene Connector                         | 3000285  | Female to female polypropylene connector assisting the fluidic connections between head fittings and syringes.                                                      |                                                                                                                                                                                                                                                                                                                                                                                                                                                                                                                                                                                                                                                                                                                                                                                                                                                                                                                                                                                                                                                                                                                                                                                                                                                                                                                                                                                                                                                                                                                                                                                                                                                                                                                                                                                                                                                                                                                                                                                                                                                                                                                                |
| Female to<br>Female Luer<br>Lock                                 | 3000311  | 1/4 - 28 female thread to female Luer lock chemically resistant connector (Tefzel). For making connections between head fittings and syringes.                      |                                                                                                                                                                                                                                                                                                                                                                                                                                                                                                                                                                                                                                                                                                                                                                                                                                                                                                                                                                                                                                                                                                                                                                                                                                                                                                                                                                                                                                                                                                                                                                                                                                                                                                                                                                                                                                                                                                                                                                                                                                                                                                                                |
| T-Connector                                                      | 3000397  | T- Connector ETFE 0.5mm I.D. for 1.6mm (1/16") O.D. Pipe.                                                                                                           | 3                                                                                                                                                                                                                                                                                                                                                                                                                                                                                                                                                                                                                                                                                                                                                                                                                                                                                                                                                                                                                                                                                                                                                                                                                                                                                                                                                                                                                                                                                                                                                                                                                                                                                                                                                                                                                                                                                                                                                                                                                                                                                                                              |
| PTFE Pipe<br>Cutter                                              | 3000398  | PTFE pipe cutter for tubing of 2mm outside diameter and below. The double bevelled cutting blade produces clean 90° cut on PTFE, FEP, PEEK and other polymer tubes. | The same of the sa |
| 1/4 - 28 straight<br>female<br>coupling,<br>ECTFE                | 3000399  | Female to female Tefzel connector with 1/4 - 28 thread. For making connections between head fittings.                                                               |                                                                                                                                                                                                                                                                                                                                                                                                                                                                                                                                                                                                                                                                                                                                                                                                                                                                                                                                                                                                                                                                                                                                                                                                                                                                                                                                                                                                                                                                                                                                                                                                                                                                                                                                                                                                                                                                                                                                                                                                                                                                                                                                |
| End Fittings and<br>Ferrules for<br>1.6mm Tubing<br>(pack of 10) | 3000477  | End fittings and ferrules which can be used to connect 1.6mm (1/16") O.D. pipe to the Mitos Duo XS-Pump or other modules that                                       |                                                                                                                                                                                                                                                                                                                                                                                                                                                                                                                                                                                                                                                                                                                                                                                                                                                                                                                                                                                                                                                                                                                                                                                                                                                                                                                                                                                                                                                                                                                                                                                                                                                                                                                                                                                                                                                                                                                                                                                                                                                                                                                                |